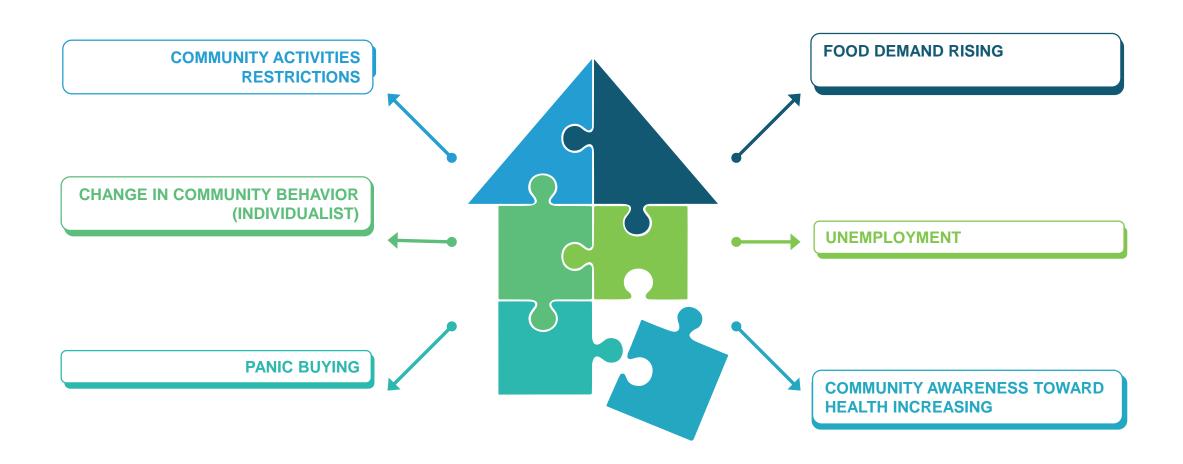

### BURUAN SAE

Bandung Integrated Urban Farming

LOCAL ECONOMIC AFTER THE PANDEMIC



DR. H. EDWIN SENJAYA, S.E., M.M.
VICE CHAIRMAN OF BANDUNG CITY
COUNCIL



#### IMPACTS OF THE COVID-19 PANDEMIC





### 8 ACTIVITIES OF BURUAN SAE





**Vegetables Gardening** 



**Fruits Gardening** 



**Medicinal Plants Gardening** 



**Fish Farming** 



**Poultry Farming** 



**Waste Management** 



Seeding



Products Processing to Have High Economic Value

**Revive the Social Interaction** 

**Revive Togetherness** 

**Support Agricultural Products** 

**Strengthen Immune System** 

**Increase Spirit and Enthusiasm in Working** 

**Increase Performance** 

# ACTIVITIES OF BURUAN SAE











### BURUAN SAE

Bandung Integrated Urban Farming

## THANK YOU